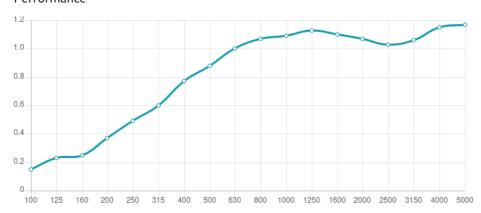

# artnovion

# Loa SQR - Absorber

# Fabric Absorber



# Performance





# Features

Type: Absorber

Absortion Range: 350 Hz to 5000 Hz

Acoustic Class: B | (aw) = 0,80

Available Fire Rates:

FG | Furniture Grade

# Materials:

- Acoustic fabric
- Marine grade plywood structural frame
- Calibrated cell acoustic foam

Four M6 Screw Thread receiver included on each panel.

Integrated Fixing System:

Designed to keep your walls intact, providing a sturdy alternative to glueing panels to your walls. Perfect for temporary instalations, or for rented studios and rooms.

(Fixing already incorporated on the panel)

Technical Information









# Dimensions:

FG - SF | 595x595x40mm | 2.12 Kg FG - WF | 595x595x40mm | 2.17 Kg

# artnovion

# Loa SQR - Absorber

### Fabric Absorber

Loa Square is an acoustic panel, part of the Loa range. Loa is a fabric covered acou