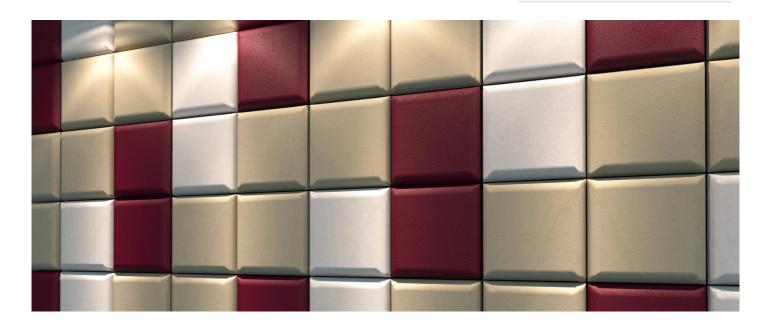

### Fabric Absorber

Loa Square is an acoustic panel, part of the Loa range. Loa is a fabric covered acoustic panel, sized at 595 x 595mm. Loa Square can be combined with different panels of the range allowing you to perfectly adapt the acoustic treatment to the characteristics of the room.

Made of high quality fabric Loa range comes with its own fixing solution, allowing it to be directly on the wall, and the option to be used with Artnovion's fixing systems to be compatible with Artnovion's full range of products.