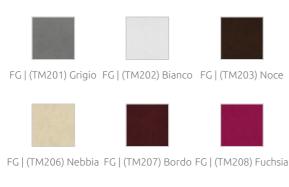

### Product finishes

# (FG - SF) Suede Fabric Finishes

FG | (TM204)

FG | (TM205) Nero

FG | (TM209) Pistacchio

FG | (TM210) Turchese