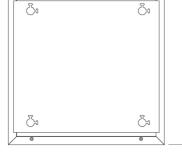

# Materials:

- Acoustic fabric
- Marine grade plywood structural frame
- Calibrated cell acoustic foam

Four M6 Screw Thread receiver included on each panel.

Integrated Fixing System:

Designed to keep your walls intact, providing a sturdy alternative to glueing panels to your walls. Perfect for temporary instalations, or for rented studios and rooms.

(Fixing already incorporated on the panel)

Technical Information